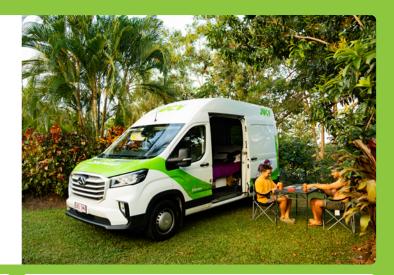

Dual 12v battery system

2 large + 2 small

(soft bags recommended)

Length 5.9m / Width 2.5m / Exterior height

2.8m

Double bed 1.84m x 1.3m