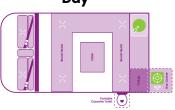

battery system

2 large + 2 small

(soft bags recommended)

Length 5.9m / Width 2.5m / Exterior height

2.8m

Double bed 1.84m x 1.3m

## **Features**

- Gas burner
- 35L compressor fridge
- · Sink with tap and drain
- · 30L fresh water tank
- · 35L grey water tank
- Portable toilet
- Inside table
- Bluetooth stereo
- Bench seats
- Interior 12v lighting
- Power steering
- **ABS** brakes
- · Air conditioning in the cabin
- Reverse camera
- Cruise control

## **Included**

- · All cutlery and dinnerware
- · Linen, pillows and duvet
- Bath towels and tea towel
- · Frying pan, saucepan, kettle, plates and bowls
- Can/bottle opener and kitchen utensils
- · Bucket and cleaning equipment
- · Roadside breakdown assistance
- · Unlimited kilometres

## **Floor Plan**

## Gen 1

Day



Night



Day



Gen 2