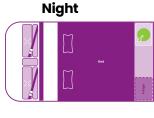

ystem

2 large + 2 small

(soft bags recommended)

Length 5.9m / Width 2.5m / Exterior height

2.8m

Double bed 1.84m x 1.3m

## **Features**

- Gas burner
- 35L compressor fridge
- · Sink with tap and drain
- · 30L fresh water tank
- · 35L grey water tank
- Portable toilet
- Inside table
- Bluetooth stereo
- Bench seats
- Interior 12v lighting
- Power steering
- **ABS** brakes
- · Air conditioning in the cabin
- Reverse camera
- Cruise control

## **Included**

- · All cutlery and dinnerware
- · Linen, pillows and duvet
- Bath towels and tea towel
- · Frying pan, saucepan, kettle, plates and bowls
- Can/bottle opener and kitchen utensils
- · Bucket and cleaning equipment
- · Roadside breakdown assistance
- · Unlimited kilometres

## **Floor Plan**

## Gen 1

Day



Night



Day



Gen 2