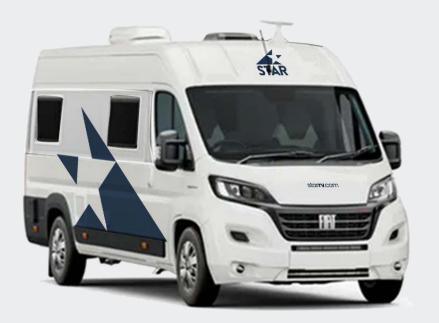

## **Fiat Ducato**

| Year:              | 2023                                                                                            |
|--------------------|-------------------------------------------------------------------------------------------------|
| Engine:            | 2.2 Litres                                                                                      |
| Transmission       | Automatic                                                                                       |
| : Fuel:            | Diesel                                                                                          |
| Fuel Tank:         | 90 Litres                                                                                       |
| Power Supply:      | 12v Lithium battery with<br>Solar and 240v shore<br>power input                                 |
| Measurements:      | Length 6.4m (Approx.)<br>Width 2.1m (Approx.)<br>Height 2.6m (Approx.)<br>Interior height 1.85m |
| Bed<br>Dimensions: | 1 X double bed<br>1.89m x 1.32m                                                                 |
| Capacity:          | 2 Adults                                                                                        |