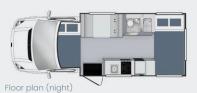

**Mercedes** 

Engine: 3 Litres

Make:

Transmission: Automatic

Fuel:

Fuel Tank: 70 Litres

Power Supply: Dual 12V battery system + 240

Measurements: Length 7.4m

Width 2.3m

Height 3.6m

Interior height 2.0m (Approx.)

**Bed Dimensions:** 3 X Double bed 2.1 x 1.4m

2.1 x 1.4m / 1.9 x 1.2m (Approx.)

Capacity: 6 Adults

#### **Features:**

- Extendable awning
- GPS
- · Gas burner
- 130L fridge
- Sink with tap & drain
- 82L fresh water tank
- 82L grey water tank
- Inside table
- Stereo
- Bench seats
- Interior 12V lighting
- · Power steering

- ABS brakes
- · Air conditioning
- Cruise control
- Toilet
- Shower
- Heater

#### **Included:**

- Full kitchen kit
- · Linen, pillows, towels, & duvet
- · Cleaning equipment
- Roadside assistance
- · Unlimited kilometres

## Floor plan:







### Interior: