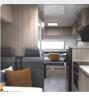

Engine: 3 Litres

Make:

Transmission: Automatic

Fuel:

Fuel Tank: 70 Litres

Power Supply: Dual 12V battery system + 240

Measurements: Length 7.4m

Width 2.3m

Height 3.6m

Interior height 2.0m (Approx.)

**Bed Dimensions:** 3 X Double bed 2.1 x 1.4m

2.1 x 1.4m / 1.9 x 1.2m (Approx.)

Capacity: 6 Adults

#### **Features:**

- Extendable awning
- GPS
- · Gas burner
- 130L fridge
- Sink with tap & drain
- 82L fresh water tank
- 82L grey water tank
- Inside table
- Stereo
- Bench seats
- Interior 12V lighting
- · Power steering

- ABS brakes
- · Air conditioning
- Cruise control
- Toilet
- Shower
- Heater

#### **Included:**

- Full kitchen kit
- · Linen, pillows, towels, & duvet
- · Cleaning equipment
- Roadside assistance
- · Unlimited kilometres

## Floor plan:







### Interior: