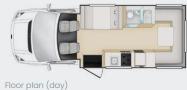

**Mercedes** 

Engine: 3 Litres

Make:

Transmission: Automatic

Fuel:

Fuel Tank: 70 Litres

Power Supply: Dual 12V battery system + 240

Measurements: Length 7.4m

Width 2.3m

Height 3.6m

Interior height 2.0m (Approx.)

**Bed Dimensions:** 3 X Double bed 2.1 x 1.4m

2.1 x 1.4m / 1.9 x 1.2m (Approx.)

Capacity: 6 Adults

#### **Features:**

- Extendable awning
- GPS
- · Gas burner
- 130L fridge
- Sink with tap & drain
- 82L fresh water tank
- 82L grey water tank
- Inside table
- Stereo
- Bench seats
- Interior 12V lighting
- · Power steering

- ABS brakes
- · Air conditioning
- Cruise control
- Toilet
- Shower
- Heater

#### **Included:**

- Full kitchen kit
- · Linen, pillows, towels, & duvet
- · Cleaning equipment
- Roadside assistance
- · Unlimited kilometres

## Floor plan:







### Interior: