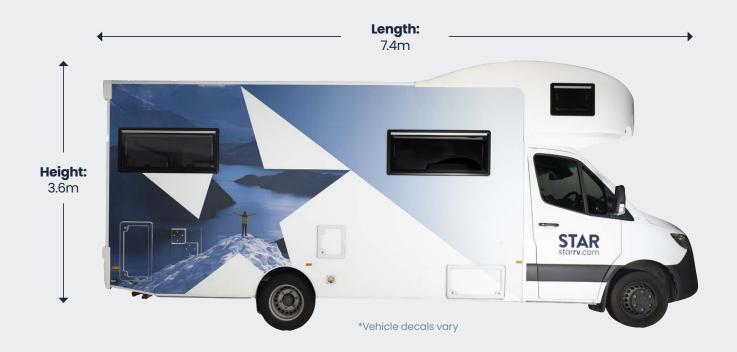

# Vehicle Polaris 4

**Mercedes** 

Engine: 3 Litres

Make:

Transmission: Automatic

Fuel:

Fuel Tank: 70 Litres

Power Supply: Dual 12V battery system + 240

Measurements: Length 7.4m

Width 2.3m

Height 3.6m

Interior height 2.0m (Approx.)

**Bed Dimensions:** 3 X Double bed 2.1 x 1.4m

2.1 x 1.4m / 1.9 x 1.2m (Approx.)

Capacity: 6 Adults