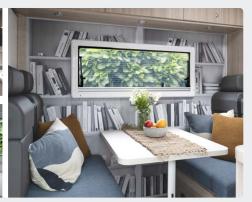

gine: 3 Litres

Make:

Transmission: Automatic

Fuel:

Fuel Tank: 70 Litres

Power Supply: Dual 12V battery system + 240

Measurements: Length 7.4m

Width 2.3m

Height 3.6m

Interior height 2.0m (Approx.)

**Bed Dimensions:** 3 X Double bed 2.1 x 1.4m

2.1 x 1.4m / 1.9 x 1.2m (Approx.)

Capacity: 6 Adults

#### **Features:**

- Extendable awning
- GPS
- · Gas burner
- 130L fridge
- Sink with tap & drain
- 82L fresh water tank
- 82L grey water tank
- Inside table
- Stereo
- Bench seats
- Interior 12V lighting
- · Power steering

- ABS brakes
- · Air conditioning
- Cruise control
- Toilet
- Shower
- Heater

#### **Included:**

- Full kitchen kit
- · Linen, pillows, towels, & duvet
- · Cleaning equipment
- Roadside assistance
- · Unlimited kilometres

## Floor plan:







### Interior: