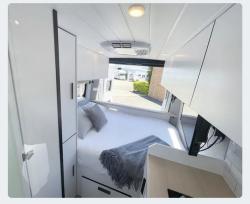

Power Supply: 12v Lithium battery with

Solar and 240v shore

power input

Measurements: Length 6.4m (Approx.)

Width 2.lm (Approx.) Height 2.6m (Approx.) Interior height 1.85m

(Approx.)

Bed 1 x double bed 1.84m x 1.32m

### Interior:

\*Chassis / vehicle type allocated subject to availability upon pick-up

\*Vehicle decals / bed dimensions vary