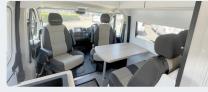

#### **Features:**

- Microwave
- TV and stereo
- · Water Filter
- Two burner gas cooker
- 90L fridge
- Sink with tap & drain
- 80L/90L fresh water tank\*
- 90L/100L grey water tank\*
- Inside table
- Swivel front seats
- Interior 12V lighting
- · Power steering

## Floor plan: Floor plans may vary.