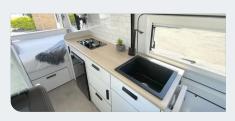

#### **Features:**

- Microwave
- TV and stereo
- · Water Filter
- Two burner gas cooker
- 90L fridge
- Sink with tap & drain
- 80L/90L fresh water tank\*
- 90L/100L grey water tank\*
- Inside table
- Swivel front seats
- Interior 12V lighting
- · Power steering

#### **Included:**

- Full kitchen kit
- Linen, pillows, towels, & duvet
- Cleaning equipment
- Roadside assistance
- Unlimited kilometres