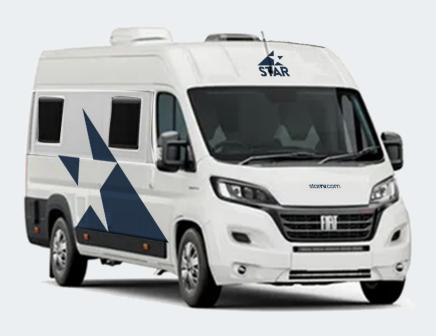

# Australia Vehicle specifications Polaris 2

**Fiat Ducato** 

Year: 2023

Make:

Engine: 2.2 Litres

Transmission: Automatic

Fuel: Diesel

Fuel Tank: 90 Litres

Power Supply: 12v Lithium battery with

Solar and 240v shore

power input

Measurements: Length 6.4m (Approx.)

Width 2.lm (Approx.) Height 2.6m (Approx.) Interior height 1.85m

(Approx.)

Bed 1 x double bed 1.84m x 1.32m