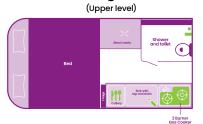

## Floor plan

Measurements Length 4.7m /

Interior height 1.92m

Width 1.68m / Exterior height 3m

**Bed dimensions** Double bed 1.88m x 1.35m

Roof bed 1.98m x 1.35m

Baby/booster seat Cannot accommodate

### **Features**

- Two burner gas cooker
- 50L compressor fridge
- Sink with tap and drain
- 80L fresh water tank
- 85L grey water tank
- Inside table
- · Shower and toilet
- 7" Bluetooth, Android Auto, and Apple CarPlay car stereo and radio
- Bench seats
- · Window blinds
- Interior 12v lighting
- · Air conditioning in the cabin