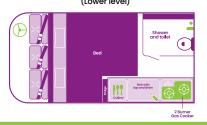

t 1.92m

Width 1.68m / Exterior height 3m

**Bed dimensions** Double bed 1.88m x 1.35m

Roof bed 1.98m x 1.35m

Baby/booster seat Cannot accommodate

### **Features**

- Two burner gas cooker
- 50L compressor fridge
- Sink with tap and drain
- 80L fresh water tank
- 85L grey water tank
- Inside table
- · Shower and toilet
- 7" Bluetooth, Android Auto, and Apple CarPlay car stereo and radio
- Bench seats
- · Window blinds
- Interior 12v lighting
- · Air conditioning in the cabin

#### Included

- · Full kitchen kit
- · Linen, pillows, towels, & duvet
- · Cleaning equipment
- AA roadside breakdown assistance
- Unlimited kilometres

# Additional items available

- GPS satellite navigation
- Additional drivers
- · Camping chairs and table



## Floor plan

### Day



#### Night (Lower level)



## Night