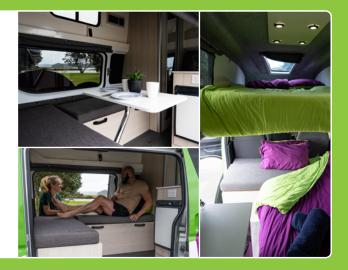

### **Features**

- Two burner gas cooker
- 50L compressor fridge
- Sink with tap and drain
- 80L fresh water tank
- 85L grey water tank
- Inside table
- · Shower and toilet
- 7" Bluetooth, Android Auto, and Apple CarPlay car stereo and radio
- Bench seats
- · Window blinds
- Interior 12v lighting
- · Air conditioning in the cabin

Measurements Length 4.7m /

Interior height 1.92m

Width 1.68m / Exterior height 3m

**Bed dimensions** Double bed 1.88m x 1.35m

Roof bed 1.98m x 1.35m

Baby/booster seat Cannot accommodate