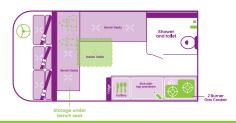

ength 4.7m /

Interior height 1.92m

Width 1.68m / Exterior height 3m

**Bed dimensions** Double bed 1.88m x 1.35m

Roof bed 1.98m x 1.35m

Baby/booster seat Cannot accommodate

### **Features**

- Two burner gas cooker
- 50L compressor fridge
- Sink with tap and drain
- 80L fresh water tank
- 85L grey water tank
- Inside table
- · Shower and toilet
- 7" Bluetooth, Android Auto, and Apple CarPlay car stereo and radio
- Bench seats
- · Window blinds
- Interior 12v lighting
- · Air conditioning in the cabin

#### Included

- · Full kitchen kit
- · Linen, pillows, towels, & duvet
- · Cleaning equipment
- AA roadside breakdown assistance
- Unlimited kilometres

# Additional items available

- GPS satellite navigation
- Additional drivers
- · Camping chairs and table



## Floor plan

### Day



#### Night (Lower level)



## Night